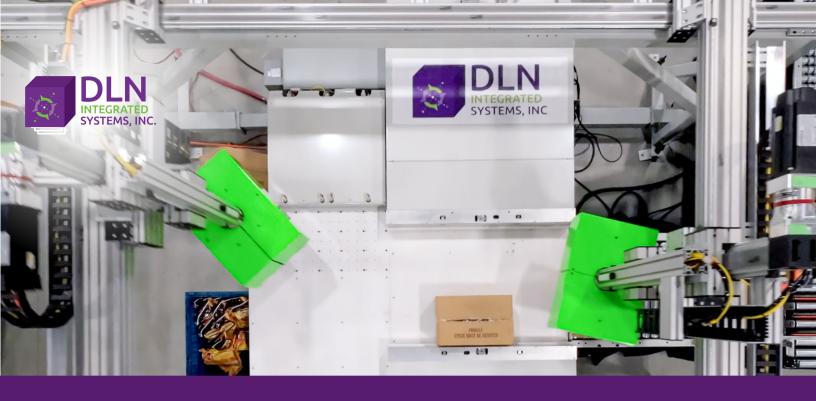

## PRODECANT IS A BREAKTHROUGH AUTOMATED DECANTING SYSTEM

READY FOR A LABOR-SAVING SOLUTION FOR PICKING?

PRODecant is an automated decanting robotic cell that safely opens cases and empties product into totes.

PRODecant is customized to your needs and allows a better use of labor in your facility.

Boost speed, accuracy and safety with PRODecant.

## **WHY PRODECANT?**

11 **PRODecant reduces reliance on labor.** Move scarce workers from the task of opening boxes to other areas of your facility.

21 **PRODecant is configurable.** From 6'x6' to 36'x36' footprint, with case weights up to 45lbs, PRODecant handles multiple cases per tote.

41 **PRODecant is fast**. Cycle time for decanting is 4-7 cases per minute and can operate 24/7.

51 **PRODecant is connected.** Measure your performance by integrating PRODecant with your existing systems.