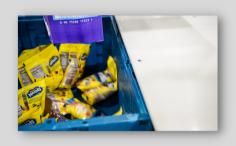

## PRODECANT IS A BREAKTHROUGH AUTOMATED DECANTING SYSTEM

READY FOR A LABOR-SAVING SOLUTION FOR PICKING?

PRODecant is an automated decanting robotic cell that safely opens cases and empties product into totes.

## PRODECANT BOOSTS EFFICIENCY & OPTIMIZES AVAILABLE LABOR

PRODecant is a cutting edge way to automate a repetitive, labor-intensive task.

Contact us to set up a demo!